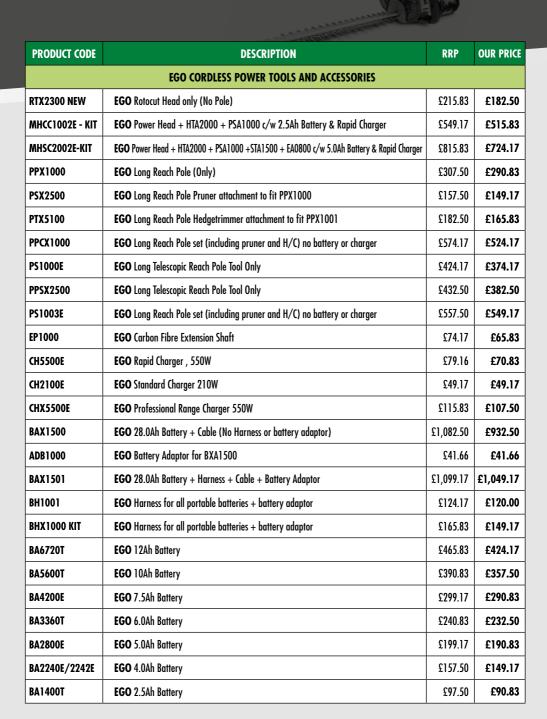

.67  | £79.17    |
| HTA2000             | EGO 51 cm 26mm gap, Long Hedge Trimmer Attachment                                 | £182.50 | £165.83   |
| HTA2000S            | EGO 51 cm 26mm gap, Short Hedge Trimmer Attachment                                | £165.83 | £149.17   |
| CTA9500             | EGO Culivator Attachment                                                          | £165.83 | £149.17   |
| EA0800              | EGO 20cm Edger Attachment                                                         | £107.50 | £99.17    |
| EP7501              | EGO 75cm Pole Extension Carbon Fibre                                              | £82.50  | £68.75    |
| BBA2100             | EGO Bristle Brush Attachment                                                      | £199.17 | £174.17   |



### SHREDDERS AND SCARIFIERS



| PRODUCT CODE | DESCRIPTION                                           | RRP       | OUR PRICE |
|--------------|-------------------------------------------------------|-----------|-----------|
|              | SHREDDERS AND CHIPPERS                                |           | ·         |
| C3E          | Hansa Electric Chipper 4cm Capacity                   | £945.83   | £869.00   |
| C4           | Hansa Petrol Chipper 5cm Capacity, 5.5Hp Honda Engine | £1,333.33 | £1,199.00 |
| C5           | Hansa Petrol Chipper 5cm Capacity, 5.5Hp Honda Engine | £1,691.67 | £1,520.00 |
| (7           | Hansa Petrol Chipper 7cm Capacity, 6.5Hp Honda Engine | £2,333.33 | £2,099.00 |
| C13          | Hansa Petrol Chipper 9cm Capacity, Honda Engine       | £4,750.00 | £4