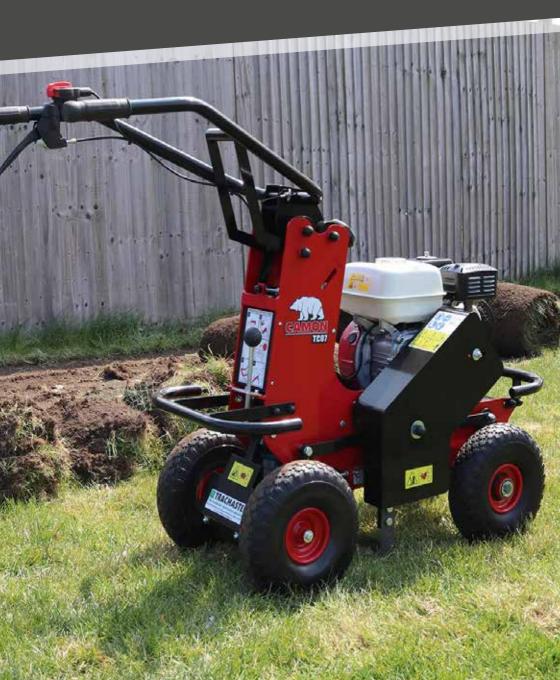

#### PROFESSIONAL PEDESTRIAN & ZERO TURN RIDE-ON MOWERS

| PRODUCT CODE | DESCRIPTION                                                             | RRP        | OUR PRICE  |  |
|--------------|-------------------------------------------------------------------------|------------|------------|--|
|              | PROFESSIONAL PEDESTRIAN & ZERO TURN RIDE-ON MOWERS                      |            |            |  |
| 31914        | <b>Toro</b> Mid-size Hydro power, pistol grip Kawasaki engine 15Hp 82cm | £10,075.00 | £8,665.00  |  |
| 31914        | Toro Mid-size Hydro power, pistol grip Kawasaki engine 15hp 91cm        | £10,225.00 | £8,795.00  |  |
| 31914        | Toro Mid-size Hydro power, pistol grip Kawasaki engine 15hp 122cm       | £10,600.00 | £9,119.00  |  |
| 44410TE      | Toro Proline Hydro power Twin lever Kawasaki engine 14.5hp 91cm         | £7,750.00  | £6,665.00  |  |
| 44424TE      | Toro Proline Hydro power Twin lever Kawasaki engine 14.5hp 122cm        | £8,750.00  | £7,525.00  |  |
| 74540TE      | Toro Grandstand Rear discharge Kawasaki engine 603cc 91cm               | £11,250.00 | £9,675.00  |  |
| 74542TE      | Toro Grandstand Rear discharge Kawasaki engine 603cc 122cm              | £12,250.00 | £10,500.00 |  |
| 18850TE      | Toro Grandstand Revolution 8hrs run time 132cm                          | £35,000.00 | £29,995.00 |  |
| 74456TE      | Toro Z Master 2000 MyRide Kawasaki engine 23.5hp Rear discharge 122cm   | £11,500.00 | £9,890.00  |  |
| 77292TE      | Toro Z Master 2000 MyRide Kawasaki engine 23.5hp side discharge 132cm   | £12,000.00 | £10,350.00 |  |
| 74056TE      | Toro Z Master 4000 MyRide Kawasaki engine 31hp side discharge 152cm     | £14,750.00 | £12,675.00 |  |
| 72902TE      | Toro Z Master 6000 Kawasaki engine 20.5hp side discharge 122cm          | £14,995.00 | £12,895.00 |  |
| 72942TE      | Toro Z Master 6000 Kawasaki engine 25.5hp rear discharge 152cm          | £16,850.00 | £14,495.00 |  |
| 72279TE      | Toro Z Master 7000 Kubota diesel engine 23hp side discharge 132cm       | £21,850.00 | £18,795.00 |  |
| 72028        | Toro Z Master 7000-D Yanmar diesel engine 25hp rear discharge 152cm     | £28,995.00 | £24,950.00 |  |
| 72065        | Toro Z Master 7000-D Yanmar diesel engine 37hp rear discharge 152cm     | £34,995.00 | £29,995.00 |  |
| 74311TE      | Toro Z Master 8000 Kohler petrol 624cc 335L hopper rear discharge 122cm | £18,995.00 | £16,335.00 |  |