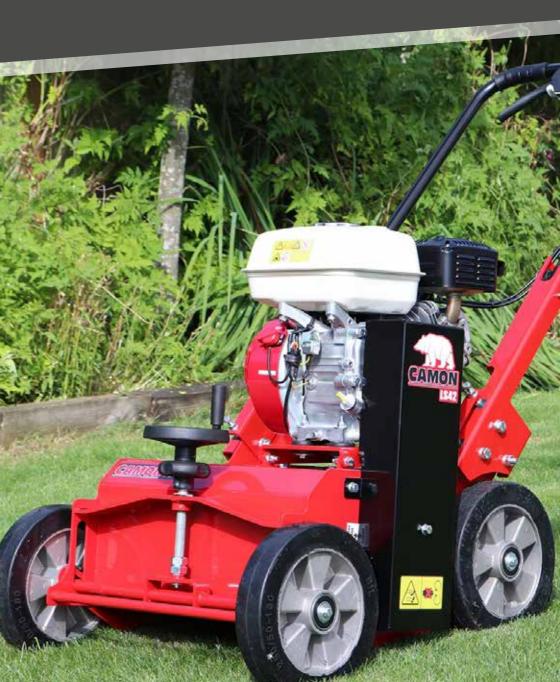

#### EGO CORDLESS POWER TOOLS AND ACCESSORIES

| DESCRIPTION                                                                                     | RRP                                                                                                                                                                                                                                                                                                                                                                                                                                                                                                                                                                                                                                                                                                                                                                                                                                                                                                                                                                                                                                                                                                                                                                                                                                                                                                                                                                                                                                                                                                                                                                                                                                          | OUR PRICE                                                                                                                                                                                                                                                                                                                                                                                                                                                                                                                                                                                                                                                                                                                                                                                                                                                                                                                                                                                                                                                                                                                                                                                                                                                                                                                                                                                                                                                                                              |
|-------------------------------------------------------------------------------------------------|----------------------------------------------------------------------------------------------------------------------------------------------------------------------------------------------------------------------------------------------------------------------------------------------------------------------------------------------------------------------------------------------------------------------------------------------------------------------------------------------------------------------------------------------------------------------------------------------------------------------------------------------------------------------------------------------------------------------------------------------------------------------------------------------------------------------------------------------------------------------------------------------------------------------------------------------------------------------------------------------------------------------------------------------------------------------------------------------------------------------------------------------------------------------------------------------------------------------------------------------------------------------------------------------------------------------------------------------------------------------------------------------------------------------------------------------------------------------------------------------------------------------------------------------------------------------------------------------------------------------------------------------|--------------------------------------------------------------------------------------------------------------------------------------------------------------------------------------------------------------------------------------------------------------------------------------------------------------------------------------------------------------------------------------------------------------------------------------------------------------------------------------------------------------------------------------------------------------------------------------------------------------------------------------------------------------------------------------------------------------------------------------------------------------------------------------------------------------------------------------------------------------------------------------------------------------------------------------------------------------------------------------------------------------------------------------------------------------------------------------------------------------------------------------------------------------------------------------------------------------------------------------------------------------------------------------------------------------------------------------------------------------------------------------------------------------------------------------------------------------------------------------------------------|
| EGO CORDLESS POWER TOOLS AND ACCESSORIES                                                        |                                                                                                                                                                                                                                                                                                                                                                                                                                                                                                                                                                                                                                                                                                                                                                                                                                                                                                                                                                                                                                                                                                                                                                                                                                                                                                                                                                                                                                                                                                                                                                                                                                              |                                                                                                                                                                                                                                                                                                                                                                                                                                                                                                                                                                                                                                                                                                                                                                                                                                                                                                                                                                                                                                                                                                                                                                                                                                                                                                                                                                                                                                                                                                        |
| EGO 42cm Mower Poly Deck, Tool Only                                                             | £307.50                                                                                                                                                                                                                                                                                                                                                                                                                                                                                                                                                                                                                                                                                                                                                                                                                                                                                                                                                                                                                                                                                                                                                                                                                                                                                                                                                                                                                                                                                                                                                                                                                                      | £299.17                                                                                                                                                                                                                                                                                                                                                                                                                                                                                                                                                                                                                                                                                                                                                                                                                                                                                                                                                                                                                                                                                                                                                                                                                                                                                                                                                                                                                                                                                                |
| EGO 42cm Mower Poly Deck, c/w 42.5Ah battery & Standard charger                                 | £432.50                                                                                                                                                                                                                                                                                                                                                                                                                                                                                                                                                                                                                                                                                                                                                                                                                                                                                                                                                                                                                                                                                                                                                                                                                                                                                                                                                                                                                                                                                                                                                                                                                                      | £412.50                                                                                                                                                                                                                                                                                                                                                                                                                                                                                                                                                                                                                                                                                                                                                                                                                                                                                                                                                                                                                                                                                                                                                                                                                                                                                                                                                                                                                                                                                                |
| EGO 42cm Mower Poly Deck, S/P Tool Only                                                         | £340.83                                                                                                                                                                                                                                                                                                                                                                                                                                                                                                                                                                                                                                                                                                                                                                                                                                                                                                                                                                                                                                                                                                                                                                                                                                                                                                                                                                                                                                                                                                                                                                                                                                      | £340.83                                                                                                                                                                                                                                                                                                                                                                                                                                                                                                                                                                                                                                                                                                                                                                                                                                                                                                                                                                                                                                                                                                                                                                                                                                                                                                                                                                                                                                                                                                |
| EGO 42cm Mower Poly Deck, c/w 4.0Ah battery & Standard charger                                  | £499.17                                                                                                                                                                                                                                                                                                                                                                                                                                                                                                                                                                                                                                                                                                                                                                                                                                                                                                                                                                                                                                                                                                                                                                                                                                                                                                                                                                                                                                                                                                                                                                                                                                      | £454.17                                                                                                                                                                                                                                                                                                                                                                                                                                                                                                                                                                                                                                                                                                                                                                                                                                                                                                                                                                                                                                                                                                                                                                                                                                                                                                                                                                                                                                                                                                |
| EGO GO 47cm Mower Poly Deck, Tool Only                                                          | £382.50                                                                                                                                                                                                                                                                                                                                                                                                                                                                                                                                                                                                                                                                                                                                                                                                                                                                                                                                                                                                                                                                                                                                                                                                                                                                                                                                                                                                                                                                                                                                                                                                                                      | £382.50                                                                                                                                                                                                                                                                                                                                                                                                                                                                                                                                                                                                                                                                                                                                                                                                                                                                                                                                                                                                                                                                                                                                                                                                                                                                                                                                                                                                                                                                                                |
| EGO 47cm Mower Poly Deck, S/P c/w 5Ah Battery & fast Charger                                    | £574.17                                                                                                                                                                                                                                                                                                                                                                                                                                                                                                                                                                                                                                                                                                                                                                                                                                                                                                                                                                                                                                                                                                                                                                                                                                                                                                                                                                                                                                                                                                                                                                                                                                      | £524.17                                                                                                                                                                                                                                                                                                                                                                                                                                                                                                                                                                                                                                                                                                                                                                                                                                                                                                                                                                                                                                                                                                                                                                                                                                                                                                                                                                                                                                                                                                |
| EGO 50cm Mower Steel Deck, Alu Handles, S/P, Tool Only                                          | £499.17                                                                                                                                                                                                                                                                                                                                                                                                                                                                                                                                                                                                                                                                                                                                                                                                                                                                                                                                                                                                                                                                                                                                                                                                                                                                                                                                                                                                                                                                                                                                                                                                                                      | £499.17                                                                                                                                                                                                                                                                                                                                                                                                                                                                                                                                                                                                                                                                                                                                                                                                                                                                                                                                                                                                                                                                                                                                                                                                                                                                                                                                                                                                                                                                                                |
| EGO 50cm Mower Steel Deck, S/P c/w 5Ah Battery & fast Charger                                   | £682.50                                                                                                                                                                                                                                                                                                                                                                                                                                                                                                                                                                                                                                                                                                                                                                                                                                                                                                                                                                                                                                                                                                                                                                                                                                                                                                                                                                                                                                                                                                                                                                                                                                      | £657.50                                                                                                                                                                                                                                                                                                                                                                                                                                                                                                                                                                                                                                                                                                                                                                                                                                                                                                                                                                                                                                                                                                                                                                                                                                                                                                                                                                                                                                                                                                |
| EGO 52cm Mower Poly Deck, Brushless Motor, S/P, Tool Only                                       | £515.83                                                                                                                                                                                                                                                                                                                                                                                                                                                                                                                                                                                                                                                                                                                                                                                                                                                                                                                                                                                                                                                                                                                                                                                                                                                                                                                                                                                                                                                                                                                                                                                                                                      | £515.83                                                                                                                                                                                                                                                                                                                                                                                                                                                                                                                                                                                                                                                                                                                                                                                                                                                                                                                                                                                                                                                                                                                                                                                                                                                                                                                                                                                                                                                                                                |
| EGO 52cm Mower Poly Deck, Brushless Motor, S/P, c/w 7.5Ah & Fast Charger                        | £765.83                                                                                                                                                                                                                                                                                                                                                                                                                                                                                                                                                                                                                                                                                                                                                                                                                                                                                                                                                                                                                                                                                                                                                                                                                                                                                                                                                                                                                                                                                                                                                                                                                                      | £707.50                                                                                                                                                                                                                                                                                                                                                                                                                                                                                                                                                                                                                                                                                                                                                                                                                                                                                                                                                                                                                                                                                                                                                                                                                                                                                                                                                                                                                                                                                                |
| EGO Strimmer 2mm line , 2 speed , (Split Shaft) , Tool Only                                     | £124.17                                                                                                                                                                                                                                                                                                                                                                                                                                                                                                                                                                                                                                                                                                                                                                                                                                                                                                                                                                                                                                                                                                                                                                                                                                                                                                                                                                                                                                                                                                                                                                                                                                      | £112.50                                                                                                                                                                                                                                                                                                                                                                                                                                                                                                                                                                                                                                                                                                                                                                                                                                                                                                                                                                                                                                                                                                                                                                                                                                                                                                                                                                                                                                                                                                |
| EGO Strimmer 2mm line , 2 speed , (Split Shaft)c/w 2.5Ah Battery & Standard Charger             | £224.17                                                                                                                                                                                                                                                                                                                                                                                                                                                                                                                                                                                                                                                                                                                                                                                                                                                                                                                                                                                                                                                                                                                                                                                                                                                                                                                                                                                                                                                                                                                                                                                                                                      | £212.50                                                                                                                                                                                                                                                                                                                                                                                                                                                                                                                                                                                                                                                                                                                                                                                                                                                                                                                                                                                                                                                                                                                                                                                                                                                                                                                                                                                                                                                                                                |
| EGO Strimmer, Telescopic with Power load head                                                   | £165.83                                                                                                                                                                                                                                                                                                                                                                                                                                                                                                                                                                                                                                                                                                                                                                                                                                                                                                                                                                                                                                                                                                                                                                                                                                                                                                                                                                                                                                                                                                                                                                                                                                      | £149.17                                                                                                                                                                                                                                                                                                                                                                                                                                                                                                                                                                                                                                                                                                                                                                                                                                                                                                                                                                                                                                                                                                                                                                                                                                                                                                                                                                                                                                                                                                |
| EGO Strimmer, Telescopic with Power load head , 2 speed ,c/w 2.5Ah Battery & Standard Charger   | £265.83                                                                                                                                                                                                                                                                                                                                                                                                                                                                                                                                                                                                                                                                                                                                                                                                                                                                                                                                                                                                                                                                                                                                                                                                                                                                                                                                                                                                                                                                                                                                                                                                                                      | £254.17                                                                                                                                                                                                                                                                                                                                                                                                                                                                                                                                                                                                                                                                                                                                                                                                                                                                                                                                                                                                                                                                                                                                                                                                                                                                                                                                                                                                                                                                                                |
| EGO Strimmer 2.4mm line , Vari- speed , 3.2Kg Power Load, Tool Only                             | £199.17                                                                                                                                                                                                                                                                                                                                                                                                                                                                                                                                                                                                                                                                                                                                                                                                                                                                                                                                                                                                                                                                                                                                                                                                                                                                                                                                                                                                                                                                                                                                                                                                                                      | £174.17                                                                                                                                                                                                                                                                                                                                                                                                                                                                                                                                                                                                                                                                                                                                                                                                                                                                                                                                                                                                                                                                                                                                                                                                                                                                                                                                                                                                                                                                                                |
| EGO Strimmer 2.4mm line, Vari- speed, 3.2Kg Power Load 2.5Ah Battery Standard Charger           | £299.17                                                                                                                                                                                                                                                                                                                                                                                                                                                                                                                                                                                                                                                                                                                                                                                                                                                                                                                                                                                                                                                                                                                                                                                                                                                                                                                                                                                                                                                                                                                                                                                                                                      | £290.83                                                                                                                                                                                                                                                                                                                                                                                                                                                                                                                                                                                                                                                                                                                                                                                                                                                                                                                                                                                                                                                                                                                                                                                                                                                                                                                                                                                                                                                                                                |
| EGO Strimmer 2.4mm line , Vari- speed , Brushless, L/H, REAR MOTOR, 3.2Kg Rapid Load, Tool Only | £232.50                                                                                                                                                                                                                                                                                                                                                                                                                                                                                                                                                                                                                                                                                                                                                                                                                                                                                                                                                                                                                                                                                                                                                                                                                                                                                                                                                                                                                                                                                                                                                                                                                                      | £204.17                                                                                                                                                                                                                                                                                                                                                                                                                                                                                                                                                                                                                                                                                                                                                                                                                                                                                                                                                                                                                                                                                                                                                                                                                                                                                                                                                                                                                                                                                                |
| EGO Strimmer 2.4mm line , Vari- speed , REAR MOTOR, Cow Handle, 3.8Kg Rapid Load, Tool Only     | £274.17                                                                                                                                                                                                                                                                                                                                                                                                                                                                                                                                                                                                                                                                                                                                                                                                                                                                                                                                                                                                                                                                                                                                                                                                                                                                                                                                                                                                                                                                                                                                                                                                                                      | £237.50                                                                                                                                                                                                                                                                                                                                                                                                                                                                                                                                                                                                                                                                                                                                                                                                                                                                                                                                                                                                                                                                                                                                                                                                                                                                                                                                                                                                                                                                                                |
| EGO Strimmer 3.0mm line, Vari- speed, L/H,REAR MOTOR, 5.9Kg Professional, Tool Only             | £340.83                                                                                                                                                                                                                                                                                                                                                                                                                                                                                                                                                                                                                                                                                                                                                                                                                                                                                                                                                                                                                                                                                                                                                                                                                                                                                                                                                                                                                                                                                                                                                                                                                                      | £315.83                                                                                                                                                                                                                                                                                                                                                                                                                                                                                                                                                                                                                                                                                                                                                                                                                                                                                                                                                                                                                                                                                                                                                                                                                                                                                                                                                                                                                                                                                                |
| EGO Strimmer 3.0mm line, Vari- speed, REAR MOTOR,Cow Handle, 5.9Kg Professional, Tool Only      | £365.83                                                                                                                                                                                                                                                                                                                                                                                                                                                                                                                                                                                                                                                                                                                                                                                                                                                                                                                                                                                                                                                                                                                                                                                                                                                                                                                                                                                                                                                                                                                                                                                                                                      | £340.83                                                                                                                                                                                                                                                                                                                                                                                                                                                                                                                                                                                                                                                                                                                                                                                                                                                                                                                                                                                                                                                                                                                                                                                                                                                                                                                                                                                                                                                                                                |
| EGO Hedgetrimmer 51cm, 26mm Gap, 1 speed, Tool Only                                             | £149.17                                                                                                                                                                                                                                                                                                                                                                                                                                                                                                                                                                                                                                                                                                                                                                                                                                                                                                                                                                                                                                                                                                                                                                                                                                                                                                                                                                                                                                                                                                                                                                                                                                      | £140.83                                                                                                                                                                                                                                                                                                                                                                                                                                                                                                                                                                                                                                                                                                                                                                                                                                                                                                                                                                                                                                                                                                                                                                                                                                                                                                                                                                                                                                                                                                |
| EGO Hedgetrimmer 51cm, 22mm Gap, 1 speed, 2.5Ah Battery & Standard Charger                      | £249.17                                                                                                                                                                                                                                                                                                                                                                                                                                                                                                                                                                                                                                                                                                                                                                                                                                                                                                                                                                                                                                                                                                                                                                                                                                                                                                                                                                                                                                                                                                                                                                                                                                      | £240.83                                                                                                                                                                                                                                                                                                                                                                                                                                                                                                                                                                                                                                                                                                                                                                                                                                                                                                                                                                                                                                                                                                                                                                                                                                                                                                                                                                                                                                                                                                |
| EGO Hedgetrimmer 60cm, 26mm Gap, 1 speed, Tool Only                                             | £165.83                                                                                                                                                                                                                                                                                                                                                                                                                                                                                                                                                                                                                                                                                                                                                                                                                                                                                                                                                                                                                                                                                                                                                                                                                                                                                                                                                                                                                                                                                                                                                                                                                                      | £157.50                                                                                                                                                                                                                                                                                                                                                                                                                                                                                                                                                                                                                                                                                                                                                                                                                                                                                                                                                                                                                                                                                                                                                                                                                                                                                                                                                                                                                                                                                                |
| EGO Hedgetrimmer 60cm, 26mm Gap, 1 speed,c/w 2.5ah Battery and Fast charger                     | £265.83                                                                                                                                                                                                                                                                                                                                                                                                                                                                                                                                                                                                                                                                                                                                                                                                                                                                                                                                                                                                                                                                                                                                                                                                                                                                                                                                                                                                                                                                                                                                                                                                                                      | £249.17                                                                                                                                                                                                                                                                                                                                                                                                                                                                                                                                                                                                                                                                                                                                                                                                                                                                                                                                                                                                                                                                                                                                                                                                                                                                                                                                                                                                                                                                                                |
| EGO Hedgetrimmer 51cm, 33mm Gap, 2 speed, twist handle, Tool Only                               | £199.17                                                                                                                                                                                                                                                                                                                                                                                                                                                                                                                                                                                                                                                                                                                                                                                                                                                                                                                                                                                                                                                                                                                                                                                                                                                                                                                                                                                                                                                                                                                                                                                                                                      | £190.83                                                                                                                                                                                                                                                                                                                                                                                                                                                                                                                                                                                                                                                                                                                                                                                                                                                                                                                                                                                                                                                                                                                                                                                                                                                                                                                                                                                                                                                                                                |
| EGO Hedgetrimmer 66cm, 33mm Gap, twist handle, Tool Only                                        | £182.50                                                                                                                                                                                                                                                                                                                                                                                                                                                                                                                                                                                                                                                                                                                                                                                                                                                                                                                                                                                                                                                                                                                                                                                                                                                                                                                                                                                                                                                                                                                                                                                                                                      | £165.83                                                                                                                                                                                                                                                                                                                                                                                                                                                                                                                                                                                                                                                                                                                                                                                                                                                                                                                                                                                                                                                                                                                                                                                                                                                                                                                                                                                                                                                                                                |
|                                                                                                 | EGO 42cm Mower Poly Deck, Tool OnlyEGO 42cm Mower Poly Deck, c/w 42.5Ah battery & Standard chargerEGO 42cm Mower Poly Deck, S/P Tool OnlyEGO 42cm Mower Poly Deck, c/w 4.0Ah battery & Standard chargerEGO 60 47cm Mower Poly Deck, Tool OnlyEGO 47cm Mower Poly Deck, S/P c/w 5Ah Battery & fast ChargerEGO 50cm Mower Steel Deck, Alu Handles, S/P, Tool OnlyEGO 50cm Mower Steel Deck, Alu Handles, S/P, Tool OnlyEGO 50cm Mower Steel Deck, S/P c/w 5Ah Battery & fast ChargerEGO 50cm Mower Poly Deck, Brushless Motor, S/P, Tool OnlyEGO 52cm Mower Poly Deck, Brushless Motor, S/P, c/w 7.5Ah & Fast ChargerEGO 52cm Mower Poly Deck, Brushless Motor, S/P, c/w 7.5Ah & Fast ChargerEGO Strimmer Zmm line , 2 speed , (Split Shaft), Tool OnlyEGO Strimmer Zmm line , 2 speed , (Split Shaft), Tool OnlyEGO Strimmer, Telescopic with Power load headEGO Strimmer, Telescopic with Power load headEGO Strimmer 2.4mm line , Vari- speed , 3.2Kg Power Load, Tool OnlyEGO Strimmer 2.4mm line , Vari- speed , 3.2Kg Power Load, Tool OnlyEGO Strimmer 2.4mm line , Vari- speed , Brushless, L/H, REAR MOTOR, 3.2Kg Rapid Load, Tool OnlyEGO Strimmer 2.4mm line , Vari- speed , Brushless, L/H, REAR MOTOR, 3.2Kg Rapid Load, Tool OnlyEGO Strimmer 3.0mm line, Vari- speed, REAR MOTOR, Cow Handle, 3.8Kg Rapid Load, Tool OnlyEGO Strimmer 3.0mm line, Vari- speed, REAR MOTOR, Cow Handle, 5.9Kg Professional, Tool OnlyEGO Hedgetrimmer 51cm, 22mm Gap, 1 speed, Tool OnlyEGO Hedgetrimmer 51cm, 22mm Gap, 1 speed, Z-SAh Battery & Standard ChargerEGO Hedgetrimmer 51cm, 22mm Gap, 1 speed, Z-SAh Battery and Fast chargerEGO He | EGO CORDLESS POWER TOOLS AND ACCESSORIESEGO 42cm Mower Poly Deck, Tool Only£307.50EGO 42cm Mower Poly Deck, c/w 42.5Ah battery & Standard charger£432.50EGO 42cm Mower Poly Deck, c/w 4.0Ah battery & Standard charger£439.17EGO 60 42cm Mower Poly Deck, c/w 4.0Ah battery & Standard charger£499.17EGO 60 47cm Mower Poly Deck, Tool Only£382.50EGO 47cm Mower Poly Deck, S/P c/w 5Ah Battery & fast Charger£574.17EGO 50cm Mower Steel Deck, Alu Handles, 5/P, Tool Only£499.17EGO 50cm Mower Steel Deck, Alu Handles, 5/P, Tool Only£682.50EGO 52cm Mower Poly Deck, Brushless Motor, 5/P, C/w 7.5Ah & Fast Charger£682.50EGO 52cm Mower Poly Deck, Brushless Motor, 5/P, c/w 7.5Ah & Fast Charger£765.83EGO 52cm Mower Poly Deck, Brushless Motor, 5/P, c/w 7.5Ah & Fast Charger£224.17EGO Strimmer 2mm line , 2 speed , (Split Shaft)c/w 2.5Ah Battery & Standard Charger£224.17EGO Strimmer, Telescopic with Power load head£165.83EGO Strimmer, Telescopic with Power load head£199.17EGO Strimmer 2.4mm line , Vari-speed, 3.2Kg Power Load, Tool Only£199.17EGO Strimmer 2.4mm line, Vari-speed, Brushless, L/H, REAR MOTOR, 3.2Kg Rapid Load, Tool Only£232.50EGO Strimmer 3.0mm line, Vari-speed, REAR MOTOR, S.9Kg Professional, Tool Only£340.83EGO Hedgetrimmer 51cm, 26mm Gap, 1 speed, Tool Only£149.17EGO Hedgetrimmer 51cm, 26mm Gap, 1 speed, Tool Only£149.17EGO Hedgetrimmer 51cm, 26mm Gap, 1 speed, Tool Only£149.17EGO Hedgetrimmer 51cm, 26mm Gap, 1 speed, Tool Only£149.17 |